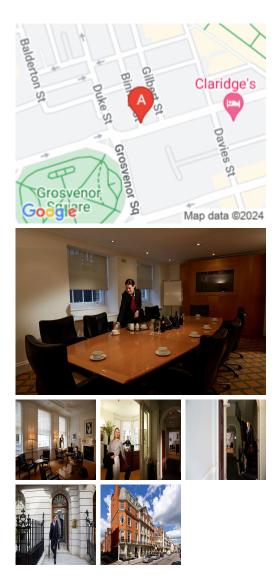

### London W1K 5EH

This workspace is in an ideal Mayfair location between Grosvenor Square and New Bond Street. There are various hotels in the area, great for visitors, and shops nearby include Selfridges, Marks and Spencer and Jo Malone. The surrounding area offers a wide range of eateries, and amenities like banks and retail shops, providing tenants with everything at their doorstep. The centre is accessible from almost every transport link, placing tenants and their teams in a well-connected and easily accessible location.

This stylish contemporary building has an entrance that makes a statement as the first impression for guests. The refined design and stunning landmark architecture are locally renowned as a commercially significant business establishment incorporating a neutral palette, international style, and industrial materials to create an elegant and fun workspace. Spacious, fully-furnished offices offer a team somewhere to work comfortably, where members can move in and get started - no need for time wasted setting up various desks. This amenity-rich complex is the perfect location for any business seeking a modern workspace to thrive.