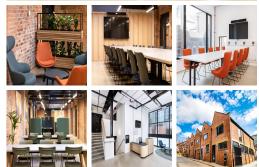

Ultrafast broadband, events and networking and inspiring break-out spaces are just some of the incredible features available in this wonderful workspace. Not only can business owners benefit from having a fully hosted reception and comfortable meeting rooms, but can also make use of conference facilities, showers and changing rooms as well as lockable bike stores. All these features combined create an ideal workspace for those wanting to experience the best in modern business growth support and for those looking to foster creativity, innovation and collaboration.