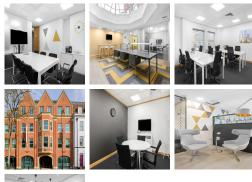

A high-specification modern business centre in the heart of Windsor with views of the River Thames and Windsor Castle. This business centre offers executive serviced offices and a prestigious business image. Services available include full reception facilities and on-site car parking. The site boasts a wide range of facilities, including: riverside and castle views, kitchen facilities, Lavazza coffee machine with unlimited use package, 30 second walk to London bound train station, and a Terabyte of internet. This centre offers all-inclusive pricing, so you can move in with peace of mind that there will be no unexpected costs each month. Accessible 24-hours a day, the space also offers meeting rooms, IT support, videoconferencing and administrative support.