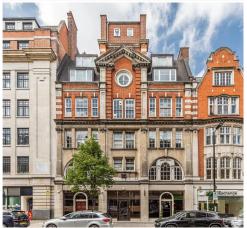

### 101 Great Portland Street

#### London W1W 6QF

With easy access to transportation links, this workspace is an ideal choice for business travellers. Oxford Circus underground station is just a 7-minute walk away, and London city airport is approximately 18 kilometres. The nearby New Cavendish Street bus stop makes this area accessible within 2 minutes. In addition, there are plenty of local eateries and cafés and highend restaurants, shopping stores and boutiques to explore in the surrounding area. Commuting to work is also easy. This centre is conveniently located and boasts excellent transport links as well.

This striking 1920s building offers six distinct office suites that feature individual characteristics. Each space has its own kitchen and meeting facilities for complete workplace functionality. Furthermore, a lobby area by the entrance provides an inviting atmosphere to visitors and a shared lounge at the lower ground floor level. The refined design and stunning landmark architecture are locally renowned as a commercially significant business establishment incorporating a neutral palette, international style, and industrial materials to create an elegant and fun workspace. Spacious, fully-furnished offices offer a team somewhere to work comfortably, where members can move in and get started - no need for time wasted setting up various desks.