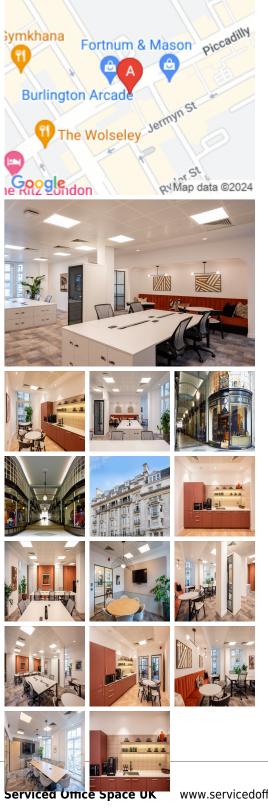

## **175 Piccadilly**

## London W1J 9EN

This exquisite location boasts an impressive array of shops, restaurants, cafés, and bars, all just a stone's throw from the world-famous luxury hotels such as Claridges, Brown's, and The Ritz. The pulsating energy of this iconic street echoes its rich history while seamlessly blending with the contemporary flair of modern art galleries and chic boutique arcades. London City Airport is just 8.1 miles away. This centre is the ideal setting for those professionals commuting from even the furthest reaches of the wider region.

This well-established luxury business centre offers many inclusive facilities and services to clients. This business centre provides fully furnished offices with high-speed internet, parking space, meeting space, professional-grade daily cleaning services, IT support and telecom services, and more. The business centre is accessible 24 hours a day so the occupants can work flexibly. This recently refurbished centre provides an excellent platform for any business to flourish with its cost-effective workplace solutions. The office space has been built with the utmost sophistication so clients can work here in a pleasant, refreshing mood.