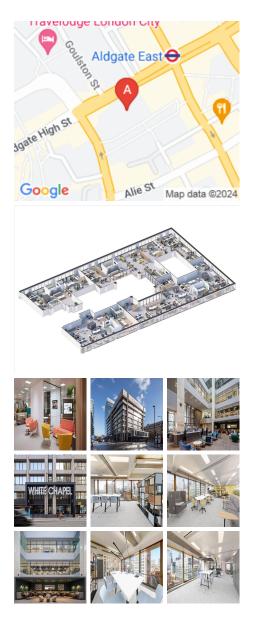

### London E1 8QS

With the City of London on one side and the vibrant environs of Shoreditch and Spitalfields on the other, Whitechapel finds itself in a prime location. But not to be defined by its neighbours, the area proudly boasts a strong identity, characterised by its industrial history, cultural diversity and reputation as a homeland for artists and innovators. Repurposed warehouses buzz to a new generation of workers: digital marketeers, app creators, makers and hot-deskers. And non-work time can be easily filled with a plethora of pleasurable experiences. Enriching the area's already vibrant mix of flavours comes a fresh flood of food and drink pioneers. Sample the delicacies of Argentinian steak maestros, rotisserie smokers, artisan chocolatiers, underground mixologists and tequila connoisseurs. You can even sip cocktails in a prison or order street food from a train carriage. The amenity list is dizzying, and it's added to almost daily. Moreover, the Elizabeth line regeneration project will bring exciting new urban realm initiatives. The planned pedestrianisation and green spaces will be a welcome enhancement to your everyday landscape.

Dominating the corner of Whitechapel High Street and Mansell Street, the seven-story, fully refurbished building creates an influential impression. At street level, the steel clad portal and giant name sign set a confident tone for the arrival experience. You're immediately welcomed by the vast and voluminous 7,000-sq-ft, full-height atrium – the beating heart of the building. This dynamic, multifunctional space features breakout areas, meeting spaces and workstations. There's also the buzzing café and bar run by coffee gurus, Grind.

#### transport links

Underground Train Station Road Link Airport Aldgate East Station Liverpool Street Station N/A London City Airport