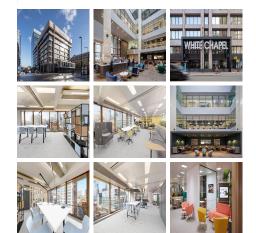

Dominating the corner of Whitechapel High Street and Mansell Street, the seven-story, fully refurbished building creates an influential impression. At street level, the steel clad portal and giant name sign set a confident tone for the arrival experience. You're immediately welcomed by the vast and voluminous 7,000-sq-ft, full-height atrium – the beating heart of the building. This dynamic, multifunctional space features breakout areas, meeting spaces and workstations. There's also the buzzing café and bar run by coffee gurus, Grind.