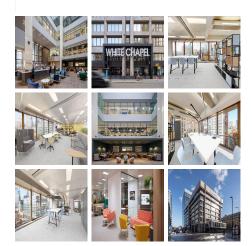

Dominating the corner of Whitechapel High Street and Mansell Street, the seven-story, fully refurbished building creates an influential impression. At street level, the steel clad portal and giant name sign set a confident tone for the arrival experience. You're immediately welcomed by the vast and voluminous 7,000-sq-ft, full-height atrium – the beating heart of the building. This dynamic, multifunctional space features breakout areas, meeting spaces and workstations. There's also the buzzing café and bar run by coffee gurus, Grind.