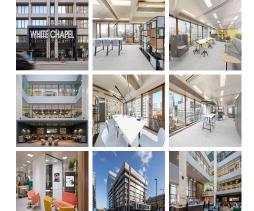

Dominating the corner of Whitechapel High Street and Mansell Street, the seven-story, fully refurbished building creates an influential impression. At street level, the steel-clad portal and giant name sign set a confident tone for the arrival experience. You're immediately welcomed by the vast and voluminous 7,000-sq-ft, full-height atrium – the beating heart of the building. This dynamic, multifunctional space features breakout areas, meeting spaces and workstations. There's also the buzzing café and bar run by coffee gurus Grind.