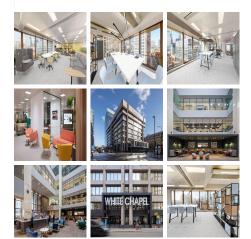

Dominating the corner of Whitechapel High Street and Mansell Street, the seven-story, fully refurbished building creates an influential impression. At street level, the steel clad portal and giant name sign set a confident tone for the arrival experience. You're immediately welcomed by the vast and voluminous 7,000-sq-ft, full-height atrium – the beating heart of the building. This dynamic, multifunctional space features breakout areas, meeting spaces and workstations. There's also the buzzing café and bar run by coffee gurus, Grind.