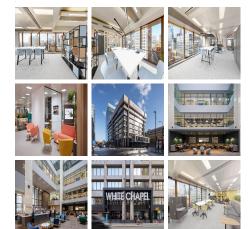

Dominating the corner of Whitechapel High Street and Mansell Street, the seven-story, fully refurbished building creates an influential impression. At street level, the steel clad portal and giant name sign set a confident tone for the arrival experience. You're immediately welcomed by the vast and voluminous 7,000-sq-ft, full-height atrium – the beating heart of the building. This dynamic, multifunctional space features breakout areas, meeting spaces and workstations. There's also the buzzing café and bar run by coffee gurus, Grind.