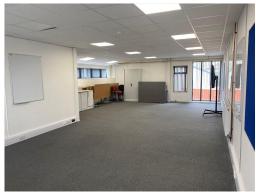

This centre is open 24/7. This workspace includes ample parking for over 46 cars. There is a reception area where people can wait and help themselves with drinks. Other facilities include cleaning service and refreshments, including filtered hot and chilled water, tea, coffee and hot chocolate. There is also a communal kitchen where members can eat peacefully. The refined design and stunning landmark architecture are locally renowned as a commercially significant business establishment incorporating a neutral palette, international style, and industrial materials to create an elegant and fun workspace.