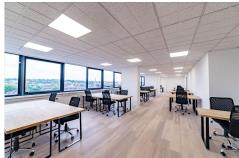

This workspace is great for buildings in unrivalled locations. This centre can certainly offer something for the tenant. This modern business centre offers ten floors of newly refurbished serviced office space ready to accommodate any business needs. The centre provides super-fast internet, a fully fitted kitchen, professional meeting rooms and 24-hour access. In addition, it includes many amenities like a rooftop bar, virtual gaming centre, art gallery, gym, showers and many more facilities. This property has multiple offices to let, and the team will happily discuss the various options with the members.