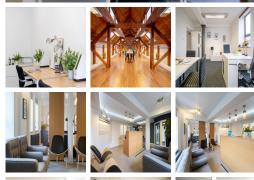

## Manchester M16 9EA

This workspace is a contemporary, good-quality standard with original features retained. Tenants can enjoy on-site car parking and secretarial assistance as required. The site has 24-hour access, a break-out area, telephone answering, car parking, reception service, and copying facilities. The stunning centre offers members access to conferencing rooms, beautiful common spaces, and private phone rooms for confidential calls. This historic building is designed to give a loft-style feel, full of natural light, and offers members access to local craft coffee, pastries, and treats to keep the team going and an abundance of on-site parking.