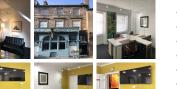

## **Edinburgh EH6 6RS**

Serviced offices / Private offices / These newly refurbished office provide the location for likeminded businesses without the high costs associated with traditional business centre operations. There is a variety of self-contained suites ranging in size from 117 to 915 sq ft. This business centre is in a located on the new tram line and has 24-hour access, a shared meeting rooms, kitchen facilities, male and female toilets, and a secure entry system. Each office is furnished and equipped with WiFi. Heat, light, cleaning and general maintenance are included in the monthly rental amount. This building is a fantastic option for businesses of all types.

Serviced offices / Private offices / This property has been recently refurbished to provide the perfect hub for like-minded businesses without the high costs associated with traditional business centre operations. There are a variety of self-contained suites available, ranging in size from 117 to 915 sq ft. Based in Leith and situated on the new tram line it has 24-hour access, a shared boardroom, kitchen facilities, male and female toilets, and a secure entry system. All offices are furnished with come with WiFi. All utilities cleaning and general maintenance are included in the monthly rent.