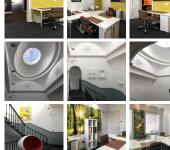

## **Edinburgh EH6 6RS**

Serviced offices / Private offices / These newly refurbished office provide the location for likeminded businesses without the high costs associated with traditional business centre operations. There is a variety of self-contained suites ranging in size from 117 to 915 sq ft. This business centre is in a located on the new tram line and has 24-hour access, a shared meeting rooms, kitchen facilities, male and female toilets, and a secure entry system. Each office is furnished and equipped with WiFi. Heat, light, cleaning and general maintenance are included in the monthly rental amount. This building is a fantastic option for businesses of all types.

Serviced offices / Private offices / This property has been recently refurbished to provide the perfect hub for like-minded businesses without the high costs associated with traditional business centre operations. There are a variety of self-contained suites available, ranging in size from 117 to 915 sq ft. Based in Leith and situated on the new tram line it has 24-hour access, a shared boardroom, kitchen facilities, male and female toilets, and a secure entry system. All offices are furnished with come with WiFi. All utilities cleaning and general maintenance are included in the monthly rent.