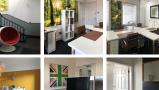

## **Edinburgh EH6 6RS**

Serviced offices / Private offices / These newly refurbished office provide the location for likeminded businesses without the high costs associated with traditional business centre operations. There is a variety of self-contained suites ranging in size from 117 to 915 sq ft. This business centre is in a located on the new tram line and has 24-hour access, a shared meeting rooms, kitchen facilities, male and female toilets, and a secure entry system. Each office is furnished and equipped with WiFi. Heat, light, cleaning and general maintenance are included in the monthly rental amount. This building is a fantastic option for businesses of all types.

Serviced offices / Private offices / This property has been recently refurbished to provide the perfect hub for like-minded businesses without the high costs associated with traditional business centre operations. There are a variety of self-contained suites available, ranging in size from 117 to 915 sq ft. Based in Leith and situated on the new tram line it has 24-hour access, a shared boardroom, kitchen facilities, male and female toilets, and a secure entry system. All offices are furnished with come with WiFi. All utilities cleaning and general maintenance are included in the monthly rent.