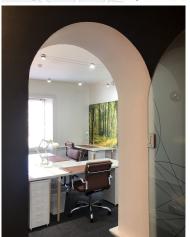

## **Edinburgh EH6 6RS**

Serviced offices / Private offices / These newly refurbished office provide the location for likeminded businesses without the high costs associated with traditional business centre operations. There is a variety of self-contained suites ranging in size from 117 to 915 sq ft. This business centre is in a located on the new tram line and has 24-hour access, a shared meeting rooms, kitchen facilities, male and female toilets, and a secure entry system. Each office is furnished and equipped with WiFi. Heat, light, cleaning and general maintenance are included in the monthly rental amount. This building is a fantastic option for businesses of all types.

Serviced offices / Private offices / This property has been recently refurbished to provide the perfect hub for like-minded businesses without the high costs associated with traditional business centre operations. There are a variety of self-contained suites available, ranging in size from 117 to 915 sq ft. Based in Leith and situated on the new tram line it has 24-hour access, a shared boardroom, kitchen facilities, male and female toilets, and a secure entry system. All offices are furnished with come with WiFi. All utilities cleaning and general maintenance are included in the monthly rent.