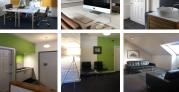

## **Edinburgh EH6 6RS**

Serviced offices / Private offices / These newly refurbished office provide the location for likeminded businesses without the high costs associated with traditional business centre operations. There is a variety of self-contained suites ranging in size from 117 to 915 sq ft. This business centre is in a located on the new tram line and has 24-hour access, a shared meeting rooms, kitchen facilities, male and female toilets, and a secure entry system. Each office is furnished and equipped with WiFi. Heat, light, cleaning and general maintenance are included in the monthly rental amount. This building is a fantastic option for businesses of all types.

Serviced offices / Private offices / This property has been recently refurbished to provide the perfect hub for like-minded businesses without the high costs associated with traditional business centre operations. There are a variety of self-contained suites available, ranging in size from 117 to 915 sq ft. Based in Leith and situated on the new tram line it has 24-hour access, a shared boardroom, kitchen facilities, male and female toilets, and a secure entry system. All offices are furnished with come with WiFi. All utilities cleaning and general maintenance are included in the monthly rent.