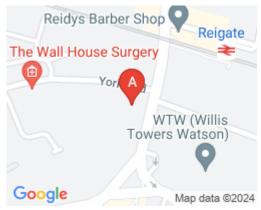

## Reigate RH2 9RJ

This workspace is half a mile from Junction 8 off the M25 motorway. This centre offers easy access to Heathrow and Gatwick International Airports. In addition, the Reigate railway station is opposite the centre, with direct services to London Victoria. Here, tenants can explore all attractions the capital has to offer. The surrounding area offers a wide range of eateries, and amenities like banks and retail shops, providing tenants with everything at their doorstep. The centre is accessible from almost every transport link, placing tenants and their teams in a well-connected and easily accessible location.