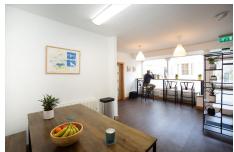

Imagine stepping into a workspace that caters to every need, providing a perfect blend of convenience and sophistication. From the well-equipped kitchen area, featuring a sink, coffee machine, and microwave oven, to the elegant provision of cutlery and crockery, members will find everything needed at their fingertips to fuel productivity. Collaboration and communication are seamless with a designated meeting room for intimate, face-to-face brainstorming sessions with up to four people, and a dedicated zoom room for connecting with remote team members or clients. Moving upstairs, the expansive space invites everyone to settle in and concentrate on the tasks in style with a statement wood table, a mix of functional and comfortable seating options, and a standing bench. The cherry on top is this secure building offers complete peace of mind and flexibility with a personalized PIN or key card entry system, allowing members to access their work haven whenever inspiration strikes.