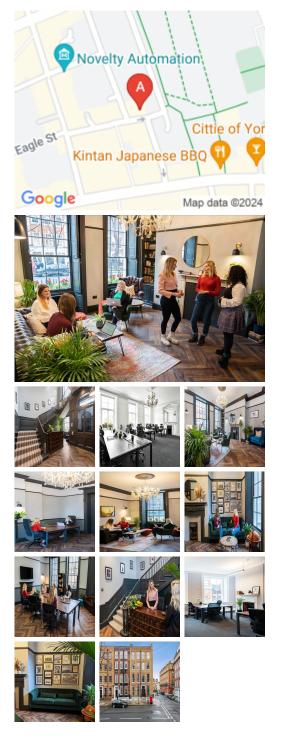

#### London WC1R 4BU

1 Bedford Row is an excellent location for office space. This workspace is in a vibrant and bustling neighbourhood in Camden(Zone 1). Everything tenants may need is only a short walk away: supermarkets, coffee shops, leisure outlets, shopping centres, restaurants, and more, are in abundance. With commuting options at employees' disposal, including bus routes, trains, underground (Holborn station is a mere 7minute walk away) and airports, getting to work is stressfree. This centre is conveniently located and boasts excellent transport links as well.

The grand, 300-year-old Georgian building truly has a timeless feel of the classy and traditional interior. However, this does not mean the building is outdated: tenants can expect high-speed internet, bike racks, breakout lounges, phone booths, showers, a fully equipt kitchen, beverages, and snacks. This centre also utilises natural light and biophilic design. The refined design and stunning landmark architecture are locally renowned as a commercially significant business establishment incorporating a neutral palette, international style, and industrial materials to create an elegant and fun workspace.