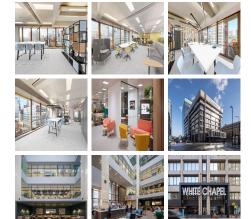

Dominating the corner of Whitechapel High Street and Mansell Street, the seven-story, fully refurbished building creates an influential impression. At street level, the steel clad portal and giant name sign set a confident tone for the arrival experience. You're immediately welcomed by the vast and voluminous 7,000-sq-ft, full-height atrium the beating heart of the building. This dynamic, multifunctional space features breakout areas, meeting spaces and workstations. There's also the buzzing café and bar run by coffee gurus, Grind.