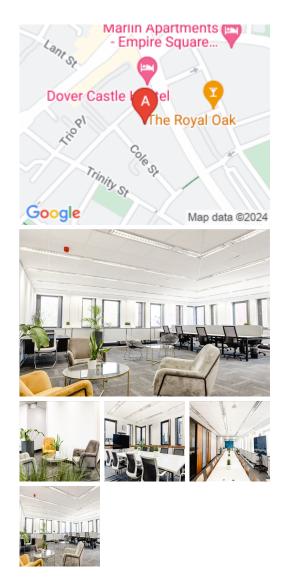

## 7-14 Great Dover Street

#### **London SE1 4YR**

The location is ideal, in the business center of the city. There are numerous other businesses in the area surrounding the region. This location offers clients an excellent opportunity to network with others both inside and outside the business center and has all sorts of remarkable provisions and services for the clients. There are several amenities in the area including restaurants, pubs, and supermarkets. The center benefits from fantastic public transport links with the nearest train station just down the road.

This workspace is situated in the heart of one of London's most iconic neighbourhoods. This workspace offers an array of workspace options designed to accommodate all business needs. Step into the expansive venue and discover a wealth of workspace options tailored to suit to any unique requirements. This centre prides itself on offering a light and airy space that fosters productivity and creativity. With all costs conveniently included in the price and flexible contract options available, tenants can focus on what matters most – growing their business. This business centre has everything an individual would need to succeed.