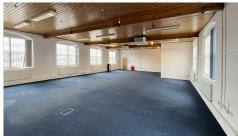

This renovated office space offers a multitude of amenities for larger organizations seeking an impressive work environment. The air-conditioning throughout and luxurious internal finishes create a comfortable and upscale atmosphere. The ground floor includes various internal offices, a kitchen, and restroom facilities for the convenience of its occupants. The first floor is largely open-plan, perfect for collaborative workspaces, with an additional internal office for added privacy. Rent-free incentives for longer leases make this space a smart investment for any business looking for strategic office, workshop or self-storage space within the city and beyond.