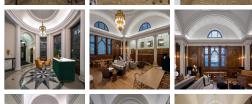

# 193-197 High Holborn

#### **London WC1V 7BD**

Located in an impressive eye-catching listed building, this workspace offers 25,000 square feet of high-quality flexible serviced office space. Carefully restored to include a wide range of amenities, visitors will be impressed upon entering the building by its stunning Portland stone façade and a double-height marble entrance hall. Office spaces are available in different sizes and amenities including private reception service with cleaning, break-out areas and kitchens stocked with complimentary beverages. Furthermore, the workspace has installed advanced security entrance systems as well as dedicated phone booths for added privacy.