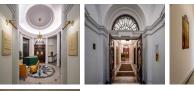

# 193-197 High Holborn

#### **London WC1V 7BD**

Located in an impressive eye-catching listed building, this workspace offers 25,000 square feet of high-quality flexible serviced office space. Carefully restored to include a wide range of amenities, visitors will be impressed upon entering the building by its stunning Portland stone façade and a double-height marble entrance hall. Office spaces are available in different sizes and amenities including private reception service with cleaning, break-out areas and kitchens stocked with complimentary beverages. Furthermore, the workspace has installed advanced security entrance systems as well as dedicated phone booths for added privacy.