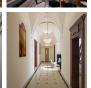

#### **London WC1V 7BD**

Located in an impressive eye-catching listed building, this workspace offers 25,000 square feet of high-quality flexible serviced office space. Carefully restored to include a wide range of amenities, visitors will be impressed upon entering the building by its stunning Portland stone façade and a double-height marble entrance hall. Office spaces are available in different sizes and amenities including private reception service with cleaning, break-out areas and kitchens stocked with complimentary beverages. Furthermore, the workspace has installed advanced security entrance systems as well as dedicated phone booths for added privacy.