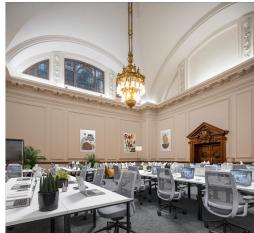

# 193-197 High Holborn

#### **London WC1V 7BD**

Located in an impressive eye-catching listed building, this workspace offers 25,000 square feet of high-quality flexible serviced office space. Carefully restored to include a wide range of amenities, visitors will be impressed upon entering the building by its stunning Portland stone façade and a double-height marble entrance hall. Office spaces are available in different sizes and amenities including private reception service with cleaning, break-out areas and kitchens stocked with complimentary beverages. Furthermore, the workspace has installed advanced security entrance systems as well as dedicated phone booths for added privacy.