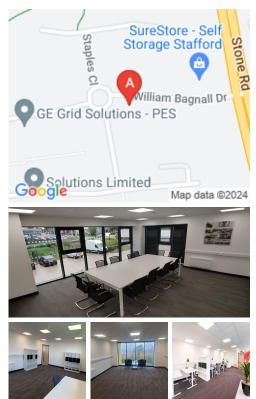

## Stafford ST16 1WQ

Situated in the heart of Stafford, this centre is easily accessible for those travelling by train, or bus. Famed for its bustling shops, restaurants and cafes, the area is a popular destination for anyone wanting to immerse themselves in a vibrant community. Close to the A34 Stone Road and only 2 minutes from M6 Junction 14, getting to the centre is an effortless task. Additionally, there are convenient alternatives with a bus stop scarcely 100 yards away and Town Centre just 5 minutes away by car. Therefore when the members want to escape the hustle and bustle of everyday life and unwind in one of the many nearby eateries or lounges, it will hardly take any time at all.

This dedicated business centre provides affordable and flexible office space for every size of the company. Offices are available for just one person through to full office suites. This centre recognises that long leases are an outdated concept and here the office spaces can be taken on short-term leases with minimum notice periods, allowing anyone to expand the space gradually. The business centre offices are modern, and bright with a great community feel. The team are on hand to help the members make the transition into the new office space as smooth as possible to keep disruption to the business to a minimum. Along with many amenities, this centre also provides 24-Hour access so that the members work flexibly.