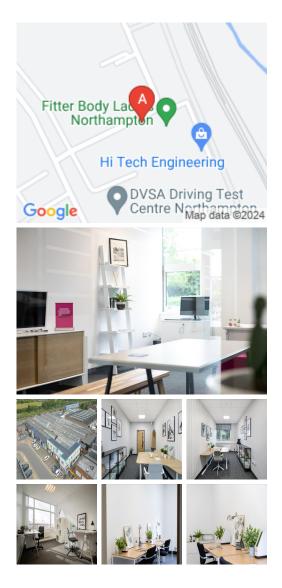

The centre is in a refurbished, modernised former factory. This business centre provides a variety of accommodations, office suites, workshops, studios, storage and industrial units and conference facilities for up to 40 people. This centre offers furnished or unfurnished offices to suit client requirements. The workspace has unloading areas, car parking spaces, an on-site management team and a security system for added peace of mind. Spacious, fully-furnished offices offer a team somewhere to work comfortably, where members can move in and get started - no need for time wasted setting up various desks.