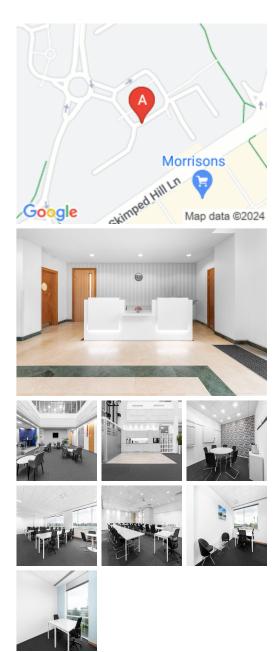

#### Bracknell RG12 1WA

This business centre is located on the outskirts of Bracknell Town Centre, and is well placed for access to the M4 and M3 motorways. Bracknell Train Station is just minutes away, and provides frequent, fast links to London Waterloo. A grand atrium spans the front of the building providing a relaxed and open communal area. This is a prestigious location, and also very accessible. Bracknell has a range of amenities to make use of, including places to eat, drink and shop, as well as a few different hotel options.

This modern four-storey building is situated in a landscaped lake setting, providing fully serviced offices on flexible terms. Added benefits include car parking spaces, 24-hour access and on-demand meeting rooms as standard. This centre offers all-inclusive pricing, so you can move in with peace of mind that there will be no unexpected costs each month. Other amenities include administrative support, air conditioning, conference facilities, IT support and videoconferencing. Tenants will also benefit from the ability to access and work from other centres across the country, which is great for flexibility.