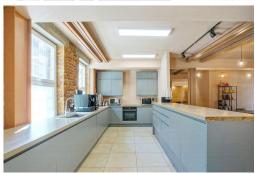

#### **London SE1 0DW**

The workspace is the perfect foundation for any business looking to thrive. Featuring 4000 square feet of modern, fully-fitted office space with 24/7 accessibility, operations have never been easier. Enjoy private offices and meeting rooms alongside fast fibre optic internet speeds, which guarantee impressive performance results in this state-of-the-art environment – not forgetting the communal breakout area with its own kitchen! The workspace offers parking, bike storage, and a shower facility. To top it all off, the workspace is pet-friendly, so workers never have to worry about leaving that furry one behind.