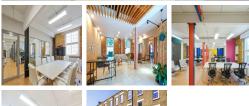

#### **London SE1 0DW**

The workspace is the perfect foundation for any business looking to thrive. Featuring 4000 square feet of modern, fully-fitted office space with 24/7 accessibility, operations have never been easier. Enjoy private offices and meeting rooms alongside fast fibre optic internet speeds, which guarantee impressive performance results in this state-of-the-art environment – not forgetting the communal breakout area with its own kitchen! The workspace offers parking, bike storage, and a shower facility. To top it all off, the workspace is pet-friendly, so workers never have to worry about leaving that furry one behind.