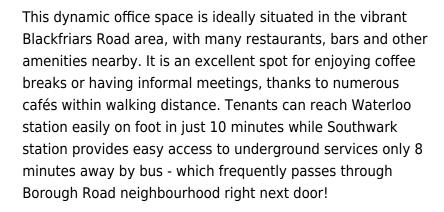

#### **London SE1 0DW**

The workspace is the perfect foundation for any business looking to thrive. Featuring 4000 square feet of modern, fully-fitted office space with 24/7 accessibility, operations have never been easier. Enjoy private offices and meeting rooms alongside fast fibre optic internet speeds, which guarantee impressive performance results in this state-of-the-art environment – not forgetting the communal breakout area with its own kitchen! The workspace offers parking, bike storage, and a shower facility. To top it all off, the workspace is pet-friendly, so workers never have to worry about leaving that furry one behind.