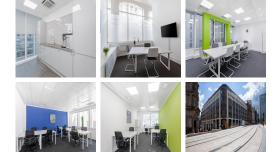

A prestigious building in the heart of Birmingham. The 88,000 sq ft of space is split over five floors and includes a major meeting facility. You will benefit from fully furnished, equipped with the latest communication technology, serviced offices and ranging from 1 to 60 workstations, from one month to five years occupancy terms. A stylish and relaxing café and lounge area is available to use and to impress clients. This centre offers all-inclusive pricing, so you can move in with peace of mind that there will be no unexpected costs each month, and it can be accessed 24-hours a day seven days a week.