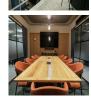

## **London SE1 3UD**

The workspace is situated in the heart of London, placing

tenants and their teams in a well-connected and easily

The building has newly refurbished self-contained three floors, light and spacious, with views overlooking the cityscape. The area nurtures a well-balanced atmosphere of productivity, creativity, and comfort with 24/7 access, stateof-the-art fibre-optic internet, private offices, meeting rooms and more. The centre provides fully furnished offices with parking space, professional-grade daily cleaning services, IT support and telecom services, kitchen facilities and much more. There are lounges and breakout areas where tenants can take a break during a hectic workday. This centre is a great space that has been designed to meet the demands of any modern business.