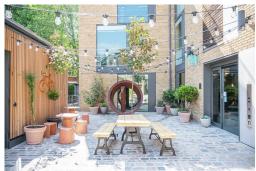

## **London SE1 3UD**

The workspace is situated in the heart of London, placing

tenants and their teams in a well-connected and easily

The building has newly refurbished self-contained three floors, light and spacious, with views overlooking the cityscape. The area nurtures a well-balanced atmosphere of productivity, creativity, and comfort with 24/7 access, stateof-the-art fibre-optic internet, private offices, meeting rooms and more. The centre provides fully furnished offices with parking space, professional-grade daily cleaning services, IT support and telecom services, kitchen facilities and much more. There are lounges and breakout areas where tenants can take a break during a hectic workday. This centre is a great space that has been designed to meet the demands of any modern business.