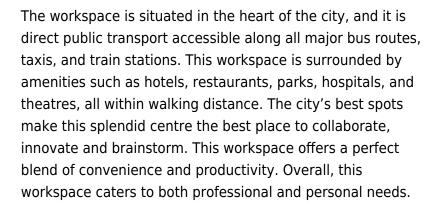

#### **Swinton M27 4TU**

environment for startups, freelancers, professionals, and agencies. This beautifully designed workspace empowers teams and companies for growth, with high ceilings and large windows that provide natural lighting. The wonderfully designed space and the interior give a fresh and professional environment for enhancing productivity for the members, businesses, and clients. This centre also provides space to relax after a hectic work schedule. Whether members prefer working alone in a quiet space or working with others in a collaborative environment, this workspace has everything needed to stay connected and productive.