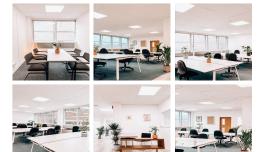

The recently renovated offices feature two meeting rooms, a kitchen, a collaboration area, and wash facilities, all available for shared use. The layout comprises two 12-person offices, one 8-person office, and one 4-person office, along with two meeting rooms and a reception area. This office space offers members flexible working arrangements, allowing it to be leased either in its entirety for companies seeking collaborative office environments or divided into private offices for individual businesses. Additionally, the workspace boasts a rear parking lot, a rare amenity in the heart of Carlisle city centre.