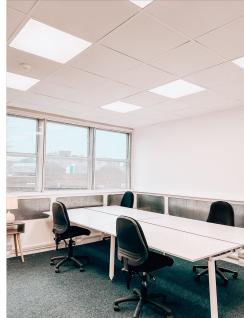

The recently renovated offices feature two meeting rooms, a kitchen, a collaboration area, and wash facilities, all available for shared use. The layout comprises two 12-person offices, one 8-person office, and one 4-person office, along with two meeting rooms and a reception area. This office space offers members flexible working arrangements, allowing it to be leased either in its entirety for companies seeking collaborative office environments or divided into private offices for individual businesses. Additionally, the workspace boasts a rear parking lot, a rare amenity in the heart of Carlisle city centre.