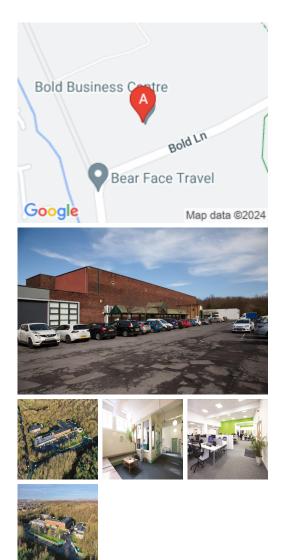

## Saint Helens WA9 4TX

This business centre is situated in the prime location of street Helens. Southeast of Street Helens, approximately 3 miles from Junction 8 of the M62 Motorway. Ideally located close to Street Helens and surrounding towns, including Burtonwood, Newton-le-Willows, Rainhill, and Prescot. This business centre is Bold Lane, easy to reach Warrington, Birchwood, Haydock, and Liverpool. Strategically positioned adjacent to the national motorway network, the M6, A580 East Lancs, and the M57 all provide links to Manchester, Liverpool, and the wider North West region. Liverpool John Lennon Airport is just 9.8 miles away from the centre.