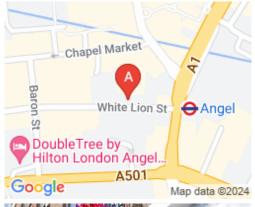

## 97 White Lion Street

#### **London N1 9PF**

Located only one-minute walk from Angel underground station in the vibrant borough of Islington - a veritable mecca for bars, clubs and restaurants. It's also a fifteen-minute walk from the old City of London. Furthermore, the office space comes with additional car parking spaces if required (at an extra cost). One stop from Kings Cross Street Pancras International train station. Moreover, London City Airport, is only at a distance of 7 miles from the office space hence receiving national and international clients is not a problem for the members of the workspace.

## transport links

**Underground** Angel

**Train Station** St Pancras International

Road Link N//

**Airport** London City Airport