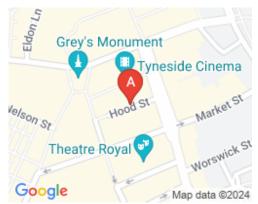

## **Newcastle NE1 6JQ**

Situated in a prominent position close to Grey Street, the offices are a 1-minute walk from Monument Metro Station, and historical landmarks such as Grey's Monument and The Theatre Royal. Newcastle appeals to clients seeking a thriving city centre and tranquil countryside near the coast. The city's development in recent years has resulted in an influx of museums, theatres, festivals, music venues, and independent eateries. One of Europe's largest shopping centres, the Metrocentre, is also on the doorstep. The plentiful cafes, bars, and restaurants in the area provide convenience when it's most needed, from the morning cup of coffee to the evening shop or dinner all this is available in the vicinity of the office building.