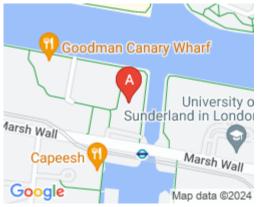

### 77 Marsh Wall

#### London E14 9SH

The workspace is situated in a tranquil dockside location adjacent to the South Quay Docklands Light Railway station and a short walk to both the Jubilee and Elizabeth lines, leaving under 20 minutes from the West end and 15 minutes from the city. There are plenty of things to do in the area, with Mudchute Park just a short walk away, as well as restaurants, cafes, and shopping centres for clients' enjoyment. The location offers easy transportation to all these attractions, making it the perfect place to stay for business and pleasure.