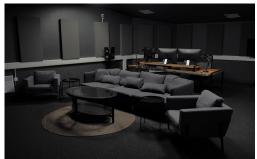

This centre is a great space that has been designed to meet the demands of any modern business. The office space has meeting rooms for brainstorming sessions and a common area for taking a break whenever members need to relax a bit. The workspace also has a bar where members just need to unwind and a cinema room for when they want to watch their favourite films in surround sound. In addition, there are VR facilities to explore new worlds with cutting-edge technology, chill-out areas to help the members to relax between work, an attached food hall to eat and hang out and creative workshops to boost their skills.