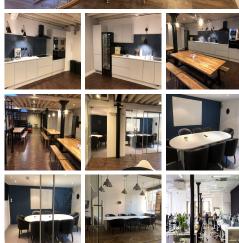

This centre is a converted factory building. It offers private offices with all the world-class amenities. The building has high ceilings and gives a sense of space. The original charm of the building has not been lost, with exposed brickwork and industrial beams still showing amongst the more modern furniture and designs. This office makes a lovely home-from-home for a company looking to build its identity and culture. There are various amenities that this centre offers as the workspaces being accessible 24 hours, which ensures flexible working and all workspaces are fully furnished. This amenity-rich complex is the perfect location for any business seeking a modern workspace to thrive. This ultra-modern business centre has amenities that are affordable and meaningful.