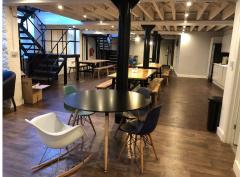

This centre is a converted factory building. It offers private offices with all the world-class amenities. The building has high ceilings and gives a sense of space. The original charm of the building has not been lost, with exposed brickwork and industrial beams still showing amongst the more modern furniture and designs. This office makes a lovely home-from-home for a company looking to build its identity and culture. There are various amenities that this centre offers as the workspaces being accessible 24 hours, which ensures flexible working and all workspaces are fully furnished. This amenity-rich complex is the perfect location for any business seeking a modern workspace to thrive. This ultra-modern business centre has amenities that are affordable and meaningful.