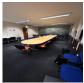

This modern workspace is situated in a remarkable building which can cater to any need. The workspace offers a great and modern working office space with all the required instruments for seamless working. All rooms are fully equipped and offer a spacious and tidy environment. Each room has a projector, AC heating system and computers. Various business essential amenities are also provided such as high-speed internet, meeting rooms, IT support, CCTV, elevator, and training rooms. A kitchen is also available where members can grab food and beverages. Moreover, various events are also organised where members can collaborate and interact with like-minded people to generate new ideas.