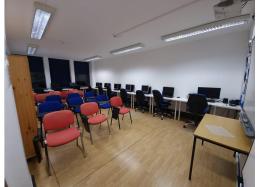

This modern workspace is situated in a remarkable building which can cater to any need. The workspace offers a great and modern working office space with all the required instruments for seamless working. All rooms are fully equipped and offer a spacious and tidy environment. Each room has a projector, AC heating system and computers. Various business essential amenities are also provided such as high-speed internet, meeting rooms, IT support, CCTV, elevator, and training rooms. A kitchen is also available where members can grab food and beverages. Moreover, various events are also organised where members can collaborate and interact with like-minded people to generate new ideas.