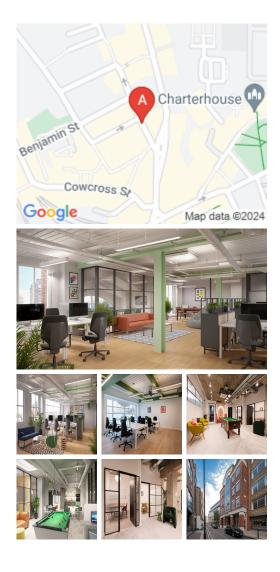

#### London EC1M 4BG

This workspace is in the heart of London, between Clerkenwell and Holborn, proximity to Farringdon Train Station offers easy access to central London and transport options to the members. Farringdon is home to several multinational companies and continues to grab the attention of many upcoming startups. Moreover, the office space is only 6.6 miles from London City. The surrounding area offers a wide range of eateries and amenities like banks and retail shops, providing tenants with everything at their doorstep.

This office space has a range of amenities to make members working life easier. Security is important, so there is security on the premises 24/7. The centre has a meeting room. In addition, as it is essential to stay connected, there is highspeed internet throughout the building. There's also a lift for convenience and a kitchen so the members can prepare a meal to recharge for the long working day. Plus, there's even a shower if members need to freshen up. Members may bring their furry friend to work - this office space is dogfriendly! With all these features, this office space is perfect for any business.