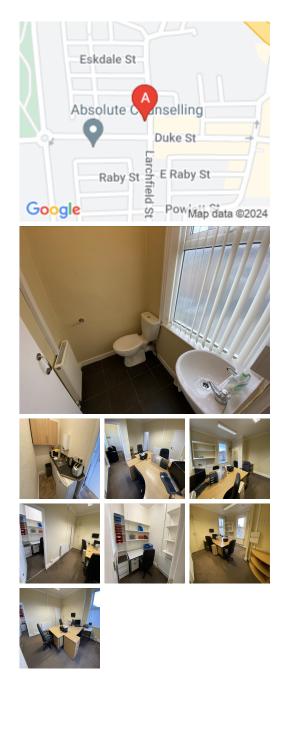

This self-contained office space is perfect for any business. The large room can accommodate up to four members of staff and has the benefit of a separate private office room just off the main accommodation. There is also a private toilet area and a separate kitchen for sole use. The building has ground-floor retail already in place and on the first floor, there are two private offices, one of which measuring just over 350 square feet is available and ready for immediate occupation. There is a gas-fired boiler for the sole use of any potential occupier, making this space move-in ready. This office space is already furnished and offers plenty of built-in storage, making moving in quick and easy.