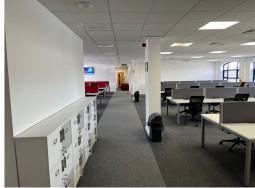

This business centre is the perfect place for work and leisure. The dedicated event manager will take care of all the details so that members can focus on their presentations. Free parking and free tea, coffee and water are included for all the members. Wireless internet is also available throughout the centre. Projectors and screens are available for presentations, and catering can be arranged to make the event complete. Moreover, break-out rooms are also available for smaller group meetings and large meeting rooms are available for some professional meetings. Copier services are also available on-site.