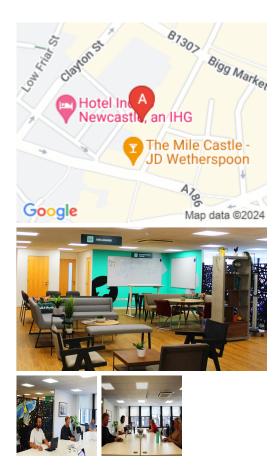

## **27 Grainger Street**

## Newcastle NE1 5JE

This centre is perfectly located in the heart of Newcastle city centre, placing tenants and their teams in a well-connected and easily accessible location. This business centre boasts excellent transport links. The centre is only a 1-minute walk from the national train station. There are multiple bus stations, car parks and metro links within a 5-minute radius. Newcastle Airport is the nearest airport to the centre and is only 5.7 miles away. Clients can enjoy local eateries serving a variety of cuisines and entertaining their guests.

This centre is a great space that has been designed to meet the demands of any modern business. This centre has all private and coworking space solutions equipped to cater to all the needs in a community where companies grow together. This business centre offers a wealth of unique features and facilities to benefit the business. Facilities include fully furnished offices with high-speed internet, parking space, meeting space, professional-grade daily cleaning, IT support and telecom services, copy and printing facilities, and much more. The centre is accessible 24 hours a day so the occupants can work flexibly. Many restaurants, cafes, shopping centres, and other local amenities are close to this centre.