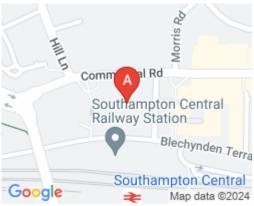

## **Southampton SO15 1GX**

The workspace is located in the heart of the buzzing business city centre of Southampton, opposite Southampton Central Train Station. The transport links are excellent, with the train station situated directly opposite the campus, and bus and taxi services are also easily accessible. Parking facilities are just around the corner for those driving to work. The office space benefits from close links to the wider UK, and the port's ferry links mean that this centre is an ideal position for growing businesses.

## transport links

Underground N/A

**Train Station** Southampton Central

Road Link M27

**Airport** Southampton Airport