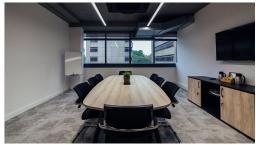

The members find 14 serviced offices ranging from 3-12 workstations, a collaborative working area, a kitted-out meeting room, and other savvy services to match the business requirements. The reception provides administrative assistance, and the desks are fully equipped with the latest technology. The meeting room is available for meetings, conferences, and events. The facilities are well-maintained and clean, making the office space a pleasant environment to work in. Overall, the office space is modern, spacious, and well-equipped, providing everything that members need to be productive and efficient.