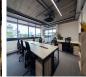

The members find 14 serviced offices ranging from 3-12 workstations, a collaborative working area, a kitted-out meeting room, and other savvy services to match the business requirements. The reception provides administrative assistance, and the desks are fully equipped with the latest technology. The meeting room is available for meetings, conferences, and events. The facilities are well-maintained and clean, making the office space a pleasant environment to work in. Overall, the office space is modern, spacious, and well-equipped, providing everything that members need to be productive and efficient.