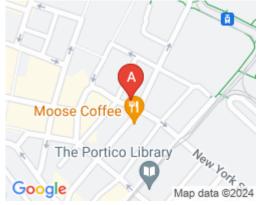

### 11 York Street

#### Manchester M2 2AW

This centre is located in the heart of Manchester, placing tenants and their teams in a well-connected and easily accessible location. Market Street is 3 minutes walk away and is lined with a fantastic range of retail offerings, making it simple to run errands on the break. There are several secure car parks within walking distance, as well as all the major train stations being within a 10-minute walk. Many restaurants, cafes, shopping centres, and other local amenities are close to this centre. Fantastic transport links are available due to the central location of this space.