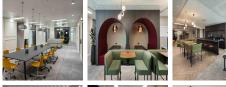

The beautifully designed office spaces empower teams and companies for growth with high ceilings and large windows that provide natural lighting. The highest quality ergonomic seating is insulated with commercial-grade acoustic panelling. All members have access to the club lounge and phone booths. The centre offers several facilities, such as high-speed internet, professional meeting rooms, concierge services, mail handling, business-class printers, and professional-grade daily cleaning. This building is a wonderland for all things digital – providing an ever-expanding hub of creatives with never-ending networking opportunities.