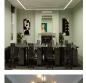

The retaining period features an exceptional standard throughout. This workspace provides stunning premium modern office space. A generous hallway with a central feature staircase benefits from excellent natural light from the ornate roof window, leading to well-proportioned, beautifully presented and high-specification rooms throughout. This workspace caters to every aspect of modern working in beautiful surroundings set to inspire with hi-lo desks, a fullystocked kitchen, and CAT 5E cabling and fibre connectivity plus access to breakout spaces and a private courtyard - places to facilitate creative collaboration with colleagues or provide a quiet area for a peaceful cup of coffee.