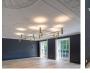

The retaining period features an exceptional standard throughout. This workspace provides stunning premium modern office space. A generous hallway with a central feature staircase benefits from excellent natural light from the ornate roof window, leading to well-proportioned, beautifully presented and high-specification rooms throughout. This workspace caters to every aspect of modern working in beautiful surroundings set to inspire with hi-lo desks, a fullystocked kitchen, and CAT 5E cabling and fibre connectivity plus access to breakout spaces and a private courtyard - places to facilitate creative collaboration with colleagues or provide a quiet area for a peaceful cup of coffee.