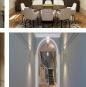

The retaining period features an exceptional standard throughout. This workspace provides stunning premium modern office space. A generous hallway with a central feature staircase benefits from excellent natural light from the ornate roof window, leading to well-proportioned, beautifully presented and high-specification rooms throughout. This workspace caters to every aspect of modern working in beautiful surroundings set to inspire with hi-lo desks, a fullystocked kitchen, and CAT 5E cabling and fibre connectivity plus access to breakout spaces and a private courtyard - places to facilitate creative collaboration with colleagues or provide a quiet area for a peaceful cup of coffee.