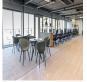

The building has newly refurbished self-contained floors, light and spacious, with views overlooking the cityscape. The area nurtures a well-balanced atmosphere of productivity, creativity, and comfort with 24/7 access, state-of-the-art fibre-optic internet, private offices, meeting rooms, and more. The workspace offers nearly 20000 square feet of fully furnished and equipped managed office space. Tenants will have access to the newly refurbished colossal lounge area, communal kitchen, and well-furnished modern restroom. It is an excellent opportunity to move any business into a prime location with all the necessary amenities for success.