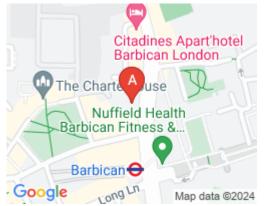

## **London EC1A 4JQ**

The workspace is situated at the heart of London city where clients can access this place by car or public transport such as taxi, metro and bus. The building is ideally situated, only two minutes walk from Farringdon station and only minutes away from the City and the Westend, along with a stone's throw from the Barbican station. The area is exceptionally well connected, with easy transportation options. There are also plenty of places to eat and drink, with several restaurants, cafes and bars.

## transport links

Underground Barbican
Train Station Old Street
Road Link N/A

**Airport** London City Airport