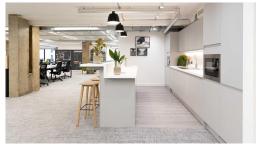

The building has newly refurbished self-contained floors, light and spacious, with views overlooking the cityscape. The area nurtures a well-balanced atmosphere of productivity, creativity, and comfort with 24/7 access, state-of-the-art fibre-optic internet, private offices, meeting rooms, and more. The workspace offers nearly 20000 square feet of fully furnished and equipped managed office space. Tenants will have access to the newly refurbished colossal lounge area, communal kitchen, and well-furnished modern restroom. It is an excellent opportunity to move any business into a prime location with all the necessary amenities for success.