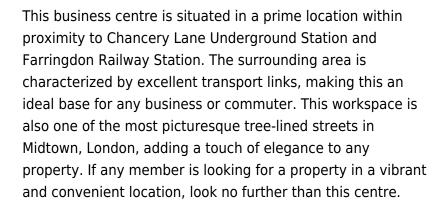

### **London WC1R 4LR**

Looking for modern and stylish office space in the heart of Midtown? Look no further than this centre. This beautifully restored 18th-century building offers fully furnished office space with a kitchenette, air conditioning, and bike rack. IT support and daily cleaning services are also available to make work life easier. This modern building is pet friendly and also has a shower, so members can freshen up after a long day at work. Plus, the reception service will ensure that the visitors are always taken care of. With excellent world-class amenities, this workspace is the perfect place to grow the business.