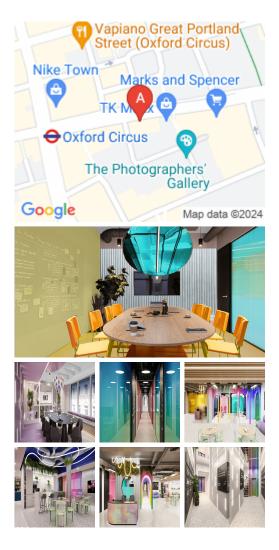

## London W1D 2LF

In the heart of central London. Across two light-filled floors and 22,000sqft, teams can work from the parlour, run product demos from the immersive meta-lounge, ideate on our sunshine-drenched terrace oasis or dream-it-out in our calm kaleidoscopic atrium. The building is a two-minute walk from Oxford Circus underground and a six-minute walk from Tottenham Court Road. Can't spot us? Look for the coloured glass and don't forget to look up.