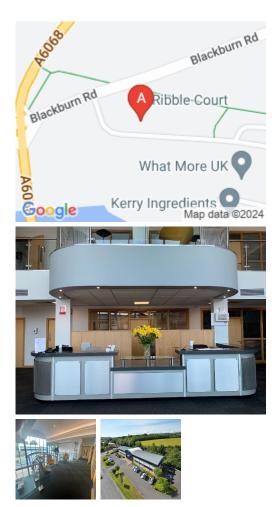

## **Ribble Court**

## **Burnley BB12 7NG**

Located in the administrative and government district, within walking distance of bus and train services and the central railway station, this highly commutable site is sought-after owing to its perfect location. A few minutes drives from the motorway, driving to work is a breeze. The immediate area has lots of restaurants and shops. In addition, there are several hotels within walking distance where clients can stay. Outside of work, members can enjoy the nearby attractions, such as art galleries, museums and beautifully maintained parks.

This elegant and exquisitely furnished contemporary office space installation includes several fully-serviced offices and working suites ranging from 200 to 1,000 square feet of modern space; ideally suited to perfectly cater for any type or size of specific corporate office requirement with its diverse range of specialist workspace solutions packages available at excellent value competitive rates and on flexible terms of occupancy. Along with a beautifully furnished lobby and reception area, clients are afforded state-of-the-art office equipment and experienced support staff, providing on-site management services at all times.