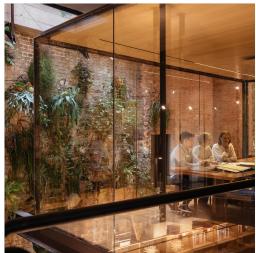

### **Coworking Spaces**

• Price : £550 pcm • Min Price : £550 pcm • Total Size: 8 wkstns

• Min Term: 12 mnths • Max Term : 12 mnths www.servicedofficeportal.co.uk