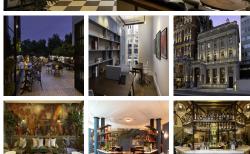

### **London SW1X 7JX**

This is a grand, prominent building that has been overhauled to provide very high quality, prestigious offices that are stylishly furnished and decorated with original artwork. Business facilities are exceptionally well equipped, offering the latest telephony systems, fax and digital copying. Access to the building and full reception services are available 24-hours a day, seven days a week. On the ground floor, you will find a decadent restaurant and bar with food by Tom Kerridge and cocktails made in house. Ideal for a space to work and entertain guests. The library lounge has lots of room to work and meet. On the 3rd floor is a large roof terrace overlooking Hyde Park.